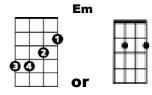

## Em

F ~ Tonight with words unspoken F С ~ You said that I'm the only o-o-one Em F ~ But will my heart be broken F Dm FG

When the night meets the morning su-un

С F G Am ~ I'd like to know that your love С Am Dm G ~ Is love I can be sure of **E7** Am So tell me now and I won't ask again F **C7** G С ~ Will you still love me tomorrow? F **C7** G С ~ Will you still love me tomorrow?